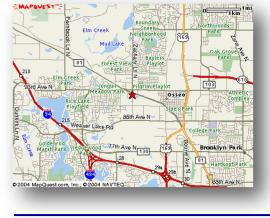

From US-169:

Exit on County Road 81 and follow it northwest until it meets Zachary Lane. Turn south on Zachary Lane and proceed one block. Then turn left onto 91st Ave North. Turn left at the first driveway. Drive through the parking lot to north end of the VenStar 6 building.

## From I-94/694:

Exit on Hemlock Lane near the Arbor Lakes Shopping Center. Turn north and follow Hemlock through the gravel pits. (Hemlock becomes Zachary Lane at Weaver Lake Road/85th Ave North.) Continue north on Zachary Lane 6 blocks and turn right at 91st Ave N. Turn left into the first driveway. Drive through the parking lot to the north end of the VenStar 6 building.

Available in RGB or CW **Driving Directions** 